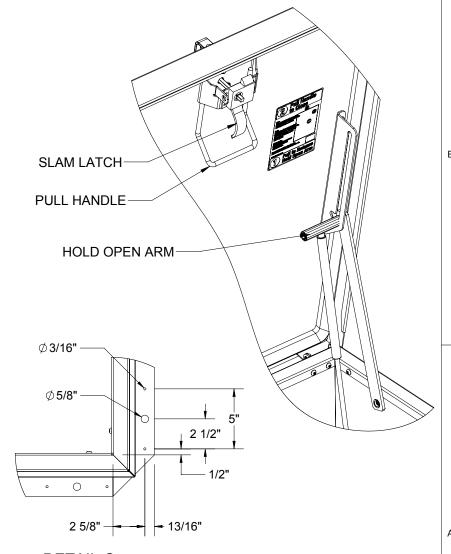

ZINC PLATED STEEL AUTOMATIC HOLD OPEN ARM LOCKS COVER IN FULLY OPEN POSITION WITH RED GRIP HANDLE PULL RELEASE.

## (10) LATCH:

ZINC PLATED STEEL SLAM LATCH, HOLDS COVERS CLOSED AGAINST WIND UPLIFT, INTERIOR AND EXTERIOR HANDLES WITH PADLOCK

INTERIOR PULL DOWN HANDLE, SAFETY YELLOW POWDER COAT.

WEIGHT: 174.3 LBS

SHEET 1 OF 2

PROPRIETARY AND CONFIDENTIAL: THE INFORMATION CONTAINED IN THIS DRAWING IS THE SOLE PROPERTY OF NYSTROM. ANY REPRODUCTION IN PART OR AS A WHOLE WITHOUT THE WRITTEN PERMISSION OF NYSTROM IS PROHIBITED. @2020 NYSTROM, INC.

1/3/22

DETAIL C SCALE 1:8

|  | 9300 73rd Avenue North<br>Minneapolis, MN 55428 |      |        |      | TITLE: RHUG36X36S1T  Roof Hatch, Personnel,              |         |      |
|--|-------------------------------------------------|------|--------|------|----------------------------------------------------------|---------|------|
|  |                                                 |      |        |      | 36x36, S Dr, Zinc Hdw, Galv, Gray Pwd, Sngl<br>Wall Curb |         | gl   |
|  |                                                 | NAME | DATE   | SIZE | DWG. NO.                                                 |         | REV  |
|  | DRAWN                                           | DWO  | 1/3/22 | Α    | Nystrom RH G3636 ShpDr                                   |         | A    |
|  | RELEASED                                        | DWO  | 1/3/22 | WE   | IGHT: 174.3 LBS                                          | SHEET 2 | OF 2 |