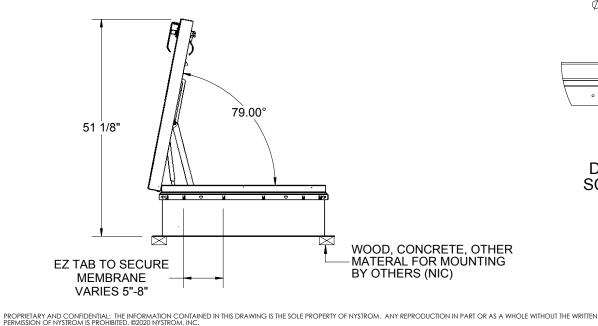

### NOTES:

-WHEN INSTALLING ON A PITCHED ROOF UP TO 7:12. THE HINGE SIDE(LENGTH)MUST BE PARALLEL TO THE SLOPE.

- WIDTH X LENGTH DIMENSIONS ARE MEASURED INSIDE CURB TO INSIDE CURB. THE WIDTH IS HINGE TO LATCH AND LENGTH IS HINGED SIDE.

ROOF HATCH SIZE 36" (WIDTH) x 36" (LENGTH)

9300 73rd Avenue North Minneapolis, MN 55428 NAME DATE DRAWN DWO 1/3/22

RELEASED DWO

MIAMI DADE ACCEPTANCE NO: 21-1201.01 EXPIRATION DATE: 5/25/2027