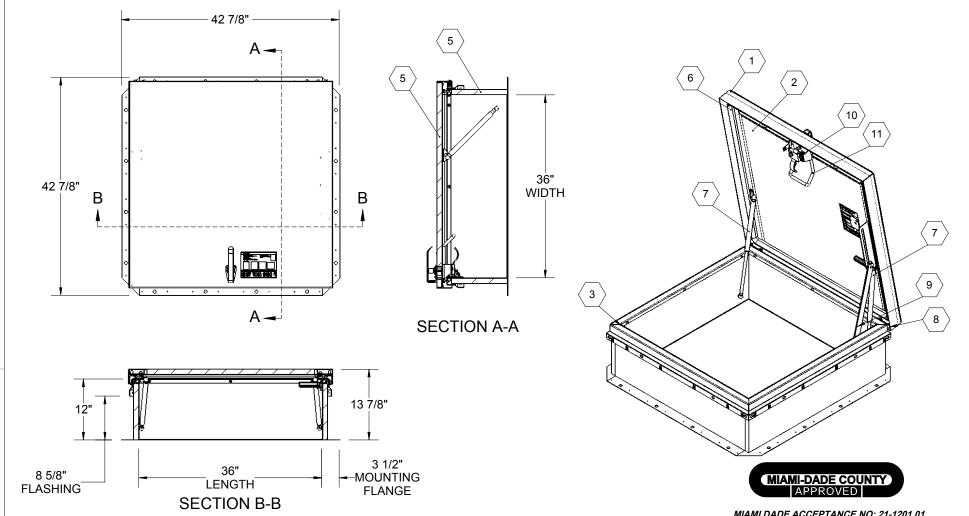

# SPECIFICATIONS:

(1) COVER:

14 GA GALV STEEL, STIFFENED TO WITHSTAND A LIVE LOAD OF 40PSF WITH A MAX DEFLECTION OF 1/150 OF THE SPAN.

- (2) LINER: 22 GA GALV STEEL
- (3) CURB: 14 GA GALV STEEL, CURB COUNTERFLASH WITH EZ TABS.
- 4 FINISH: GRAY PWD
- (5) INSULATION: 1" POLYISO R-6 (5.6 LTTR) IN CURB,
- 1" POLYSTYRENE R-4 (3.8 LTTR) IN COVER.
- 6 GASKET:

EXTRUDED EPDM RUBBER ADHESIVE BACKED GASKET SEAL CONTINUOUS AROUND COVER.

- $\langle \overline{7} \rangle$  SPRING: GAS SPRING WITH DAMPER FOR SMOOTH, CONTROLLED, COUNTERBALANCED LIFT ASSISTANCE.
- (8) HINGE: PINTLE HINGE WITH STAINLESS STEEL HINGE PINS.
- (9) HOLD OPEN ARM:

ZINC PLATED STEEL AUTOMATIC HOLD OPEN ARM LOCKS COVER IN FULLY OPEN POSITION WITH RED GRIP HANDLE PULL RELEASE.

## (10) LATCH:

ZINC PLATED STEEL SLAM LATCH, HOLDS COVERS CLOSED AGAINST WIND UPLIFT, INTERIOR AND EXTERIOR HANDLES WITH PADLOCK

INTERIOR PULL DOWN HANDLE, SAFETY YELLOW POWDER COAT.

### NOTES:

-WHEN INSTALLING ON A PITCHED ROOF UP TO 7:12. THE HINGE SIDE(LENGTH)MUST BE PARALLEL TO THE SLOPE.

- WIDTH X LENGTH DIMENSIONS ARE MEASURED INSIDE CURB TO INSIDE CURB. THE WIDTH IS HINGE TO LATCH AND LENGTH IS HINGED SIDE.

ROOF HATCH SIZE 36" (WIDTH) x 36" (LENGTH)

9300 73rd Avenue North Minneapolis, MN 55428 NAME DATE DRAWN DWO 1/3/22

RELEASED DWO

MIAMI DADE ACCEPTANCE NO: 21-1201.01 EXPIRATION DATE: 5/25/2027

# **TEST CERTIFICATIONS:**

TAS201-94 IMPACT TEST - CLASS IV TAS202-94 UNIFORM STATIC AIR PRESSURE TAS203-94 CYCLE WIND PRESSURE LOAD

PROJECT: **ARCHITECT** CONTRACTOR: QTY: PART#: G3636 nystrom\* TITLE: RHUG36X36S1T Roof Hatch, Personnel, 36x36, S Dr, Zinc Hdw, Galv, Gray Pwd, Sngl Wall Curb REV SIZE DWG. NO. Nystrom RH G3636 ShpDr Α

WEIGHT: 174.3 LBS

SHEET 1 OF 2

PROPRIETARY AND CONFIDENTIAL: THE INFORMATION CONTAINED IN THIS DRAWING IS THE SOLE PROPERTY OF NYSTROM. ANY REPRODUCTION IN PART OR AS A WHOLE WITHOUT THE WRITTEN PERMISSION OF NYSTROM IS PROHIBITED. @2020 NYSTROM, INC.