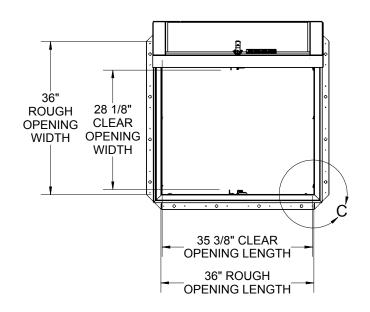

### NOTES:

-WHEN INSTALLING ON A PITCHED ROOF UP TO 7:12. THE HINGE SIDE(LENGTH)MUST BE PARALLEL TO THE SLOPE.

- WIDTH X LENGTH DIMENSIONS ARE MEASURED INSIDE CURB TO INSIDE CURB. THE WIDTH IS HINGE TO LATCH AND LENGTH IS HINGED SIDE.

ROOF HATCH SIZE 36" (WIDTH) x 36" (LENGTH)

9300 73rd Avenue North Minneapolis, MN 55428 NAME DATE DRAWN DWO 1/3/22

RELEASED DWO

MIAMI DADE ACCEPTANCE NO: 21-1201.01 EXPIRATION DATE: 5/25/2027